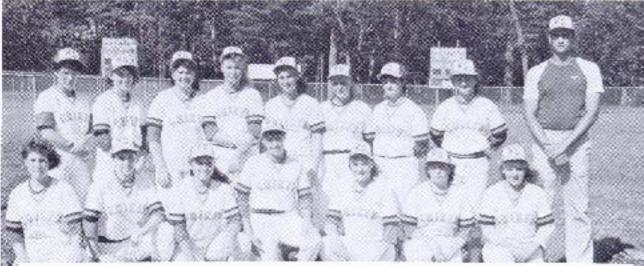

# Turning To

Varsity Softhell- Row 1: W. Ragan, C. Wiese, A. Faweett, L. Murphy, T. Gray, B. Driscott, M. Fandrich, Row 2: S. Chwala, A. Parres, L. Witecha, M. Jahns, S. Brandt, C. Sliwa, S. Sliwa, Coach J. Heesch.