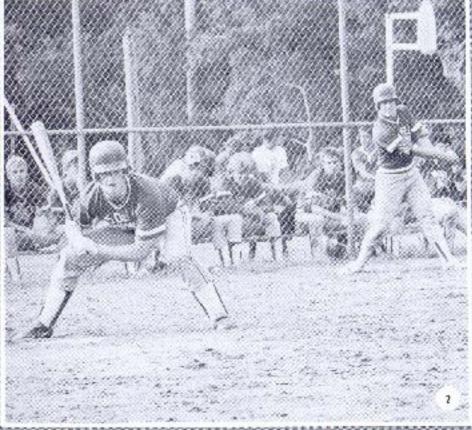

If Hurry, three the half 2/Nonder 17 hits in trent of crowd filled blackers. 3/ Tamme Gray has perfect aim. 4/ Melisaeasily select baserumer out as Sharry hoks on 3/1 don't feel like talking right now. 6/ Stephanie gives the batter the evil eye.

# Turning To

Varsity Softhell- Row 1: W. Ragan, C. Wiese, A. Faweett, L. Murphy, T. Gray, B. Driscott, M. Fandrich, Row 2: S. Chwala, A. Parres, L. Witecha, M. Jahns, S. Brandt, C. Sliwa, S. Sliwa, Coach J. Heesch.

### "Put me in coach"

Smack Came the sound of a softhall being hit into orbit over an unwary centerfielder's head. Medissa Fundrich succeeded to hit the only humania of the season Melissa grins as she places for foot on home plate and glances of screaming assumates in the discoul-

The Relis varsity softball town started the season with soven players missing trust the first same because of the Junior Claractip to New York. Not only were there players missing, but the team had a brand new couch, Jeff Heesch, Heading the tram were three seniors. Stefanie Brandt, Melissa, Fandrich, and Sophie Sliwa. I feel that murathbases became much more knowledgeable about the game. We were never toally dominated by any we played.