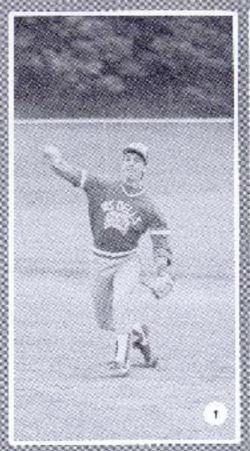

Varsity Basebal. Row I: M. Helland, A. Blarchley, L. Moorchead, R. Van Wie, B. Tofson, G. DeJesus, T. Hilliard, H. Wimmer, A. Never. Bow 2: Fouch J. Morphy, M. Marton, J. Van Wie, J. Krurger, A. Tollakson, E. Never, T. Zick, G. Gabris, R. Weishoff, J. Joyce.

#### Varsity Baseball Scoreboard Mil. Coster. WIII Reedabora WIN Poynette WR Assurpto WR Assurpto Adams Frads WIII WIE WID Nekoosa WIE WD Munterla WD Sporta Registary Mausion WD WD WD Tomah. WD Weston WD Barehou WD Porrage WD WD Mauston Weaths WD A impute WD Moriona Gr.