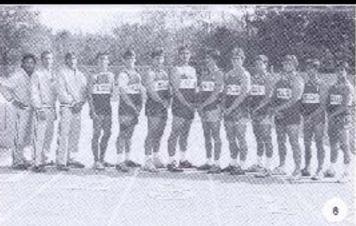

Versity Track- Row 1: M. Sturdevant, C. Marston, K. Schulz, M. Lagen, K. Rochl, M. Thompson, G. Montgomery, C. Quinlan; Row 2: H. Little Soldier, T. Neison, T. Willert, T. Houghton, J. Krueger, M. De-Jesus, R. Racheus, M. Ladies, T. Schade, D. Till, J. Laundric: Row 3: C. Hamilton, G. Field, G. Fedderly, T. Schultz, B. Williams, S. Schwartzer, D. Shurnway, W. Keeble, L. Christman, B. Wick, R. Lagen, R. Canwey, R. Carlson.

# Chiefs Attack Track

"The 1987 Dells track team had the 'right stuff' "

"Last call for the boys 100 meter dash." The call drew attention from track fans as the thinclads waited for the gun. After a strong start to the season, the Chiefs finished second in Conference, bowing only to Mauston for the Conference championship. To help on special areas, the Chiefs had two new assistant coaches. Roh Curlson worked with sprinters while Rob Conway coached the jumpers.

After advancing to Regional and Sectional competition, the team qualified four athletes to compete at the state level. The mile relay team of Henry Little Soldier, Todd Willert, George Field and Blake Williams qualified for State after finishing first at Sectionals. Willert also qualified for State in the one mile run.

"We had more potential than we showed," commented head coach Bob Johnson. "When someone was doing well, somebody else would be in a slump." As for the participants standpoint, junior Manuel DeJesus summed up track by saying "It was great. Breaking school and conference records in the 400 meter relay highlighted my year." The Chiefs proved that though hard work, they could accomplish success.