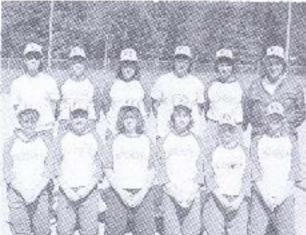

# Turning To

Varsity Softhell- Row 1: W. Ragan, C. Wiese, A. Faweett, L. Murphy, T. Gray, B. Driscott, M. Fandrich, Row 2: S. Chwala, A. Parres, L. Witecha, M. Jahns, S. Brandt, C. Sliwa, S. Sliwa, Coach J. Heesch.