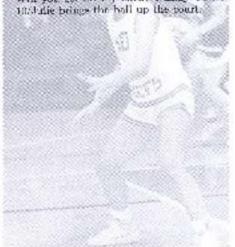

1. Sentiar Tamony Sweeney: Isl team All Conference 2/Up, up and away! 8/Don't worry, I've got the surfaction under on trol. 4/The got il in Sentences II. 6/Hay back! 7/Junior Jen Waterman: Isl team All Conference, has atable mention Al. State M. Will you set off my bot x? 9/Lady Chiefs 10/Julie brings the ball up the pourt.