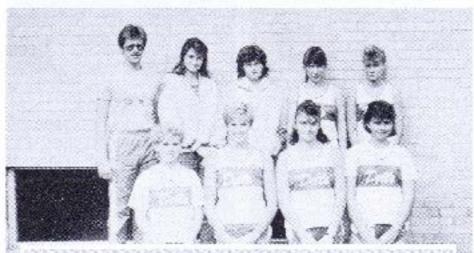

# Dells Harriers Go The Distance

Olds Cross Country - Bow & C. Custana, W. Standamen, T. Bioxide, & Kontowski, Bosto B Goodh D. Posht, H. Vasaler, G. Logen, S. Nehring, B. Brickson, Yan Picturett Lagh.