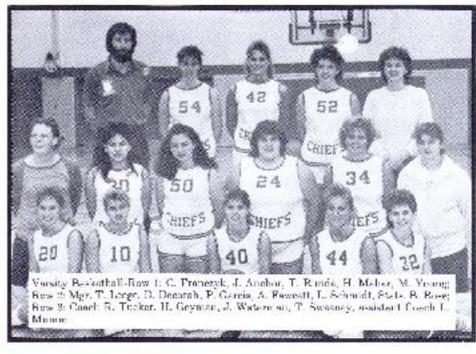

eam was unstoppable for the most part. They bet only one game at home to the high-powered Warniors and posted a 12-2 conference mark, good for seemed place in the SCC. After rolling over Columnus in the sub-regionale, the Lady Chiefs met an equally matched team from Markesan. The Homets, playing on their home court, knesked the Chiefs off the road to Madisch with a stunning loss.

The team was lead by their captains, Jen Waterman, Taming Sweeney, and Tracy Runde. The rest of the players and coornes should be recognized and congretulated on a fine season also.

"There may be teams in the future that win more games, but there would be a better pur-together team than the one in 1997-96," commented Coach Pocker. "There were some batt times, but I in my mind our Lady Chiefs are number one."



























1/Wordy goes in for a jumpshot. 2/the step shood of the apponent. 3/How much longer? 4/Alone watches as her shot goes in. 5/ Taking a breather 6/Please let me make this! 7/Pregame concentration 8/Sink it, Katy. 3/Briving the ball to the basket.

# JV/Frosh: Bright Prospects

JV Busketbull Row I: T. Henry, M. Maher, K. Reid, C. Clond, S. Class'; Row Z. A.

Stowell, W. Waterman, K. Tullakson, H. Miner, Coacl. L. Maron.









Though the JV and freshmen towns are just learning what it is like to be proper "lady" Chiefs, they have a big challenge shead of them. Next year they must come in prepared to pick up where the Varsity left off. Coach Laurie Murom of the JV team and Coach Suc Weidling of the fresh have prepared their teams to their own capacity. They played eac