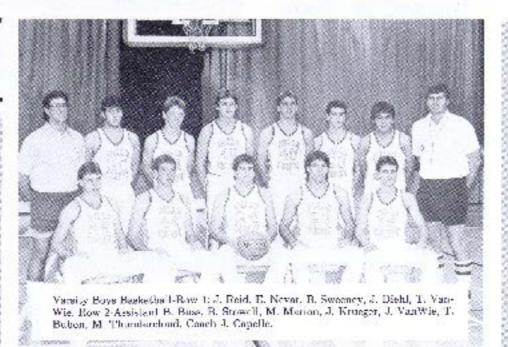

Varsity Basebal. Row I: M. Helland, A. Blarchley, L. Moorchead, R. Van Wie, B. Tofson, G. DeJesus, T. Hilliard, H. Wimmer, A. Never. Bow 2: Fouch J. Morphy, M. Marton, J. Van Wie, J. Krurger, A. Tollakson, E. Never, T. Zick, G. Gabris, R. Weishoff, J. Joyce.

#### Varsity Baseball Scoreboard Mil. Coster. WIII Reedabora WIN Poynette WR Assurpto WR Assurpto Adams Frads WIII WIE WID Nekoosa WIE WD Munterla WD Sporta Registary Mausion WD WD WD Tomah. WD Weston WD Barehou WD Porrage WD WD Mauston Weaths WD A impute WD Moriona Gr.