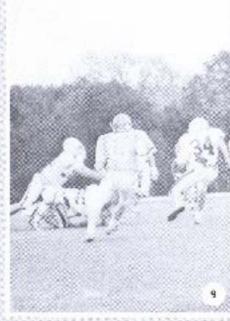

# Dells Football-The Tradition Is Kept Alive

"A tradition of excellence is kept alive."

With the leadership of 15 talented seniors, the 1987 Della Football Tram football the season by capturing conference and going on to tournament play. The Chiefs kept the tradition going by winning the schools fourth straight SCC Championship.

The Chiefs stanted off their season with a bang by defeating the Baraboo Thundi-chieds. After that, there was no scopping the Dells gridders. They went on to win seven games, including a high-spirited homecoming gome against the Sparta Spartans and a come-from-behind victory at Regisburg, The season ended on a dim note when the Chiefs came up short in a defensive battle against Tomah, With the SCC Championship under their belts the Chiefs were ready to face Prairs Du Chien in tournament play. But Praire proved tough and the Dell's season was ended.

The Chiefs overall record was 8-2 with three shotouts. "The rest of the coaches in the conference said our days of glory were over," declared fload Coach Pete Guel, "I'm glad we proved them wrong."

i/ When do we get to plact 2/ Couch Decsh gives aparlier inspiring pep rails. 3/ Ban Lepalien and Jason Bremer smile after a job well done 4/ Chiefs move in far-fac kill. 5/ Get aff the back. Discreping to run!" 6/ Six heads one better than one. 3/ JW players always listen to their superiors. 3/ Pepper Whishel stords alone. 9/ "Hey, where did the ball go?"