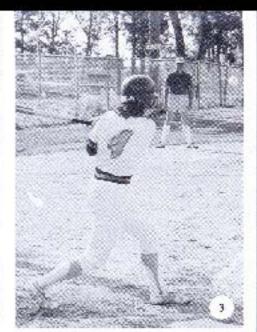

If Hurry, three the half 2/Nonder 17 hits in trent of crowd filled blackers. 3/ Tamme Gray has perfect aim. 4/ Melisaeasily select baserumer out as Sharry hoks on 3/1 don't feel like talking right now. 6/ Stephanie gives the batter the evil eye.