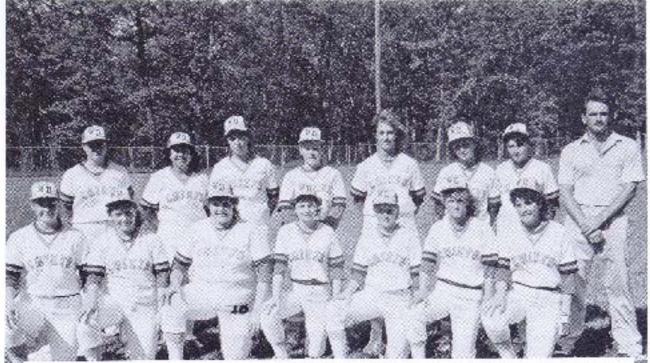

| WD         |                            | usity Sottball<br>Wonewoo | 14                |
|------------|----------------------------|---------------------------|-------------------|
|            | 8                          |                           |                   |
| WD         | 1                          | Portage                   | 0                 |
| WD         | 1<br>8<br>8                | Adama                     | - 9               |
| WD         | 8                          | Marshall                  | 6<br>9<br>27<br>9 |
| WD         | 13                         | Stevens Pt.               | . 9               |
| WD         | 6                          | Nekoosa                   | 14                |
| WD         | 6                          | Mauston                   | 14                |
| WD         | 11                         | Sparta                    | 13                |
| WD         |                            | Reedsburg                 | 12                |
| WD         | 5                          | Westfield                 | 12<br>9           |
| WD         | 4                          | Hartland                  | 17                |
| WD         | 3                          | Barabeo                   | 4                 |
| WD         | 5                          | Wonewoo (2)               | 11                |
| (\$6,44.0) | 3                          | 30424245255               | 14                |
| WD         | 5<br>4<br>3<br>3<br>3<br>8 | River Valley              | 9                 |
| WD         | 8                          | Manuston                  | 9                 |
|            |                            | Bub-Regiona')             |                   |

# Turning To

Varsity Softhell- Row 1: W. Ragan, C. Wiese, A. Faweett, L. Murphy, T. Gray, B. Driscott, M. Fandrich, Row 2: S. Chwala, A. Parres, L. Witecha, M. Jahns, S. Brandt, C. Sliwa, S. Sliwa, Coach J. Heesch.

The Relis varsity softball town started the season with soven players missing trust the first same because of the Junior Claractip to New York. Not only were there players missing, but the team had a brand new couch, Jeff Heesch, Heading the tram were three seniors. Stefanie Brandt, Melissa, Fandrich, and Sophie Sliwa. I feel that murathbases became much more knowledgeable about the game. We were never toally dominated by any we played.

The higgest thing we learned was proper technique and a winning attitude," concluded hood Coast deff Heesth.

|       | i i | JV Softball |     |
|-------|-----|-------------|-----|
| A.D   | 9   | Wonewoo     | . 7 |
| WD    | 12  | Portage     | 12  |
| WD    | 12  | Adams       | 6   |
| WD    | 16  | Stevens Pt. | 4   |
| WD    | 9   | Waunakee    | 13  |
| WD    | 16  | Nekuosa     | 11  |
| WD    | 8   | Mausten     | 7   |
| ALD.  | 13  | Sparta      | 8   |
| 22.15 | 16  | Adams       | 7   |
| M.D   | 8   | Reedsburg   | 15  |
| WD    | 7   | Tomah       | 10  |
| WD    | 14  | Barnhoo     | 6   |
| WD    | -1  | Wonewee (2) | 11  |
|       | 8   |             | 16  |