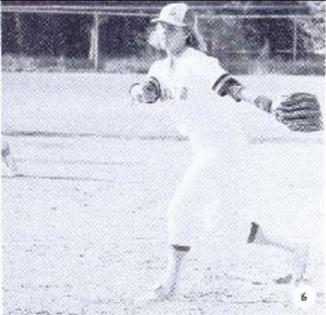

If Hurry, three the half 2/Nonder 17 hits in trent of crowd filled blackers. 3/ Tamme Gray has perfect aim. 4/ Melisaeasily select baserumer out as Sharry hoks on 3/1 don't feel like talking right now. 6/ Stephanie gives the batter the evil eye.