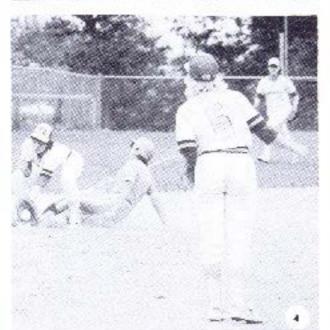

If Hurry, three the half 2/Nonder 17 hits in trent of crowd filled blackers. 3/ Tamme Gray has perfect aim. 4/ Melisaeasily select baserumer out as Sharry hoks on 3/1 don't feel like talking right now. 6/ Stephanie gives the batter the evil eye.