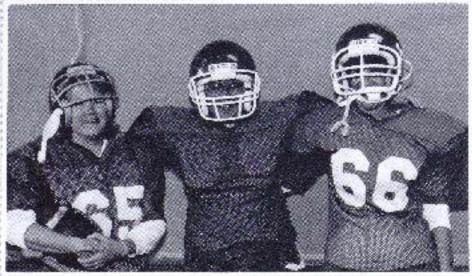

VARSITY FOOTBALL. Row I: L. Moorehend, R. Jenkins; Cheerleaders T. Flock, K. Cahoon, K. Delmore, J. Hanson, T. Sweeney, T. Pintrn, J. Anchor, A. Delmore, G. Montgomery, J. Stoughtenger: Row 2: M. Henry, M. Dolfens, J. Effinger, A. Riarchley, J. Laundrie, P. Zapuchlak, P. Winchell, S. Turkington, M. Ladisa, C. Wiess, M. Sturdevant, W. Partievich; Bow S. J. Krueger, J. Molmtyre, T. Schuette, T.J. Van Wie: Coaches T.

Martinelli, J. Heesh, T. Collins, P. Gust, D. Maher, G. Buhr, M. Nickel, H. Tobinson, C. Brandl, B. Gustel, Row & M. Foldt, C. Zanker, T. Buhon, S. McClyman, B. Wielding, J. Beard, J. Koscielmak, M. Lagan, C. Marstan, J. Sweeney, S. McClyman, M. Helland, J. Hess, M. Thundercloud; Row E. H. Wimmer, A. Kirhy, B. Stowell, S. Walsh, B. Sweeney, M. Thompson, J. Diehl, J. Kringer, J. Van Wie, E. Backhaus, T. Fish, J. Webb