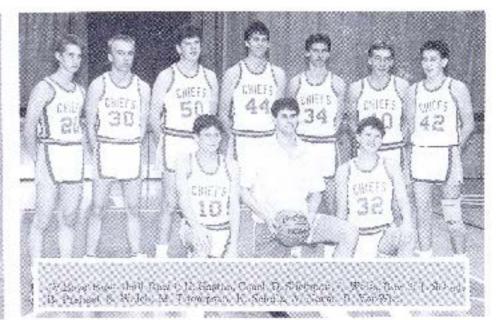

#### "Lady Chiefs Rank Second."

During the course of the campaign, he Wiscons in Della Lady Chiefs has official team, was held to great experciptions of being the finest team the Della has ever put together.

Che team had many goals for the someon such as beating their hiegest rival. Portage, and making a high goality field in the Mauston sectional. Coach Richard Tucker haped for the best of his team, but unfortunately, falls turned an icy corner. The team was unstoppable for the most part. They bet only one game at home to the high-powered Warniors and posted a 12-2 conference mark, good for seemed place in the SCC. After rolling over Columnus in the sub-regionale, the Lady Chiefs met an equally matched team from Markesan. The Homets, playing on their home court, knesked the Chiefs off the road to Madisch with a stunning loss.

The team was lead by their captains, Jen Waterman, Taming Sweeney, and Tracy Runde. The rest of the players and coornes should be recognized and congretulated on a fine season also.

"There may be teams in the future that win more games, but there would be a better pur-together team than the one in 1997-96," commented Coach Pocker. "There were some batt times, but I in my mind our Lady Chiefs are number one."