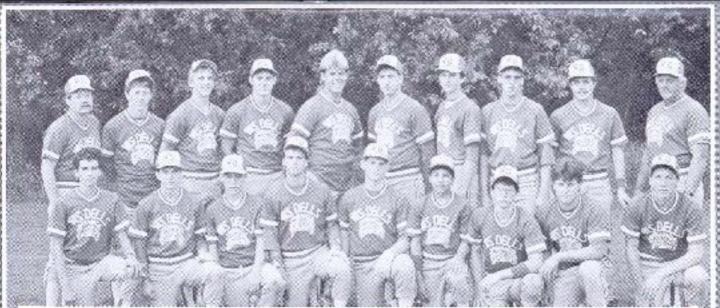

Varsity Basebal. Row I: M. Helland, A. Blarchley, L. Moorchead, R. Van Wie, B. Tofson, G. DeJesus, T. Hilliard, H. Wimmer, A. Never. Bow 2: Fouch J. Morphy, M. Marton, J. Van Wie, J. Krurger, A. Tollakson, E. Never, T. Zick, G. Gabris, R. Weishoff, J. Joyce.