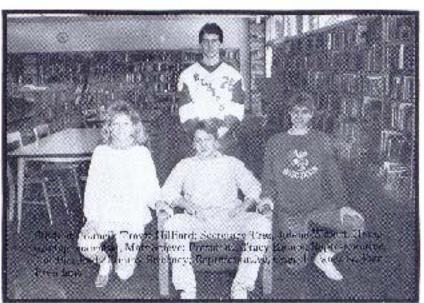

### Class Of '91

Row I-Pres. B. Hamm. Row 2-Sec./Tree. K. Mitchell, V.P. A. Winnner, Rep. T. Hillard. Not Pictured S. Nebring

Mitchell, Kelly Milsna, Craig Moe, Calyona Momot, Anne Nehring, Stacle Nightingale, Megan O'Brien, Jennifer Oeftger, Chad Oxnem, Debasah Paluck, Elke Parker, Amy Peasall, Barbara Pentell, Adrian Reeder, Meliasa. Richardson, Brandon Rogers, Marcy Roll, William Schneller, Hebra Schablocher, Michael Schroeder, Stephanie Scholz, William Shinderlar, Neely Sobojinski, John Statz, Edward Stawicki, Jeffrey Stieve, Adam. Tincher, Gail. Tollaksen, Chris Tollaksen, Jessica, Tolwinski, Andrew Turkington, Ami-